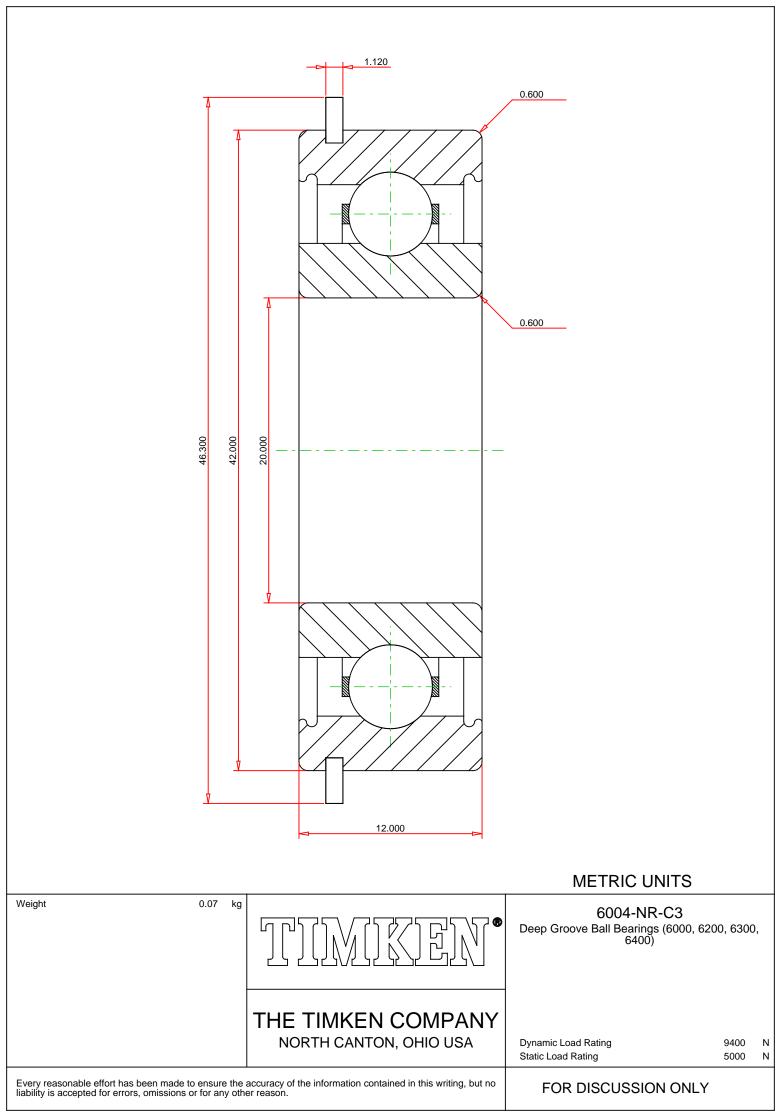

## Specifications | Dimensions | Basic Load Ratings | Factors

| Specifications – |              |               |  |  |
|------------------|--------------|---------------|--|--|
|                  | Clearance    | C3            |  |  |
|                  | Bore Size d  | 20.000 mm     |  |  |
|                  | Features     | Snap Ring     |  |  |
|                  | Bearing Type | Standard DGBB |  |  |
|                  | Weight       | 0.070 Kg      |  |  |

## Dimensions

42.000 mm

12.000 mm

|                      |                           |           | 8/24/2021   Page 2 of 2 |  |
|----------------------|---------------------------|-----------|-------------------------|--|
|                      | Radius Rs min             | 0.600 mm  |                         |  |
|                      | Snap Ring Diameter D2 max | 46.300 mm |                         |  |
|                      | Snap Ring Width f max     | 1.120 mm  |                         |  |
|                      |                           |           |                         |  |
| Basic Load Ratings – |                           |           |                         |  |
|                      |                           |           |                         |  |
|                      | Cr - Dynamic Load Rating  | 9.4 kN    |                         |  |
|                      | COr - Static Load Rating  | 5 kN      |                         |  |
|                      |                           |           |                         |  |
| - Factors            |                           |           |                         |  |
|                      |                           |           |                         |  |
|                      | Grease Reference Speed    | 17000 rpm |                         |  |
|                      | Oil Reference Speed       | 25000 rpm |                         |  |
|                      |                           |           |                         |  |